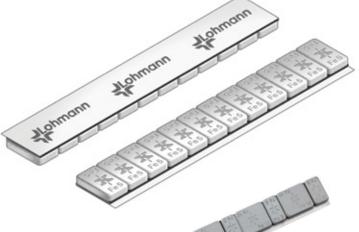

# TRAX PROFESSIONAL - STRIPS

#### 614C Universal PROFESSIONAL 60g 12x5g (plastic coated) GREY

A premium slimline steel 60g strip with grey plastic coating. Oversized liner for easy removal. 4.0mm high.

Also available in a 5Kg roll 616C SP

#### 615C Universal PROFESSIONAL 60g 4x5g & 4x10g (plastic coated) GREY

A premium slimline steel 60g strip with grey plastic coating. Oversized liner for easy removal. 4.0mm high.

Box quantities: 50 strips. 4 boxes per carton.