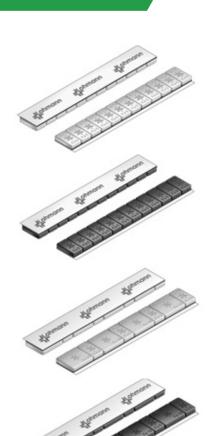

# TRAX PROFESSIONAL - STRIPS

#### 614C Universal PROFESSIONAL 60g 12x5g (plastic coated) GREY

A premium slimline steel 60g strip with grey plastic coating. Oversized liner for easy removal. 4.0mm high.

Also available in a 5Kg roll 616C SP

#### 614B Universal PROFESSIONAL 60g 12x5g (plastic coated) BLACK

The same as 614C except BLACK

Box quantities: 50 strips. 4 boxes per carton.

#### 615C Universal PROFESSIONAL 60g 4x5g & 4x10g (plastic coated) GREY

A premium slimline steel 60g strip with grey plastic coating. Oversized liner for easy removal. 4.0mm high.

Box quantities: 50 strips. 4 boxes per carton.

#### 615B Universal PROFESSIONAL 60g 4x5g & 4x10g (plastic coated) BLACK

The same as 615C except BLACK

Box quantities: 50 strips. 4 boxes per carton.