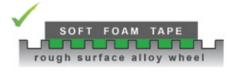

### **SOFT FOAM**

The soft foam Lohmann tape sticks better on alloy rim surfaces increasing the bond strength.

With hard foam (eg blue liner), adhesive tapes moisture can ingress underneath the adhesive reducing the bond strength.