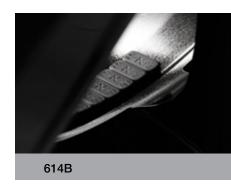

#### 614B Universal PROFESSIONAL 60g 12x5g (plastic coated) BLACK

The same as 614C except BLACK

Box quantities: 50 strips. 4 boxes per carton.