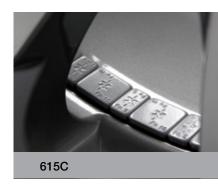

#### 615C Universal PROFESSIONAL 60g 4x5g & 4x10g (plastic coated) GREY

A premium slimline steel 60g strip with grey plastic coating. Oversized liner for easy removal. 4.0mm high.

Box quantities: 50 strips. 4 boxes per carton.